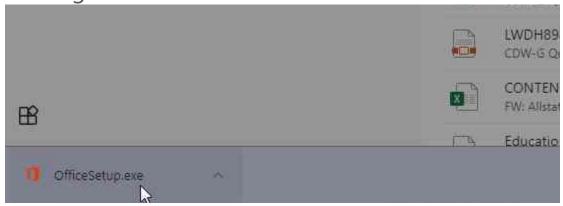

**Step 5:** Click "Keep" at the bottom of the page to begin downloading the installer file.

**Step 6:** Once the installer is finished downloading, click "OfficeSetup.exe" at the bottom to begin installing Microsoft Office.