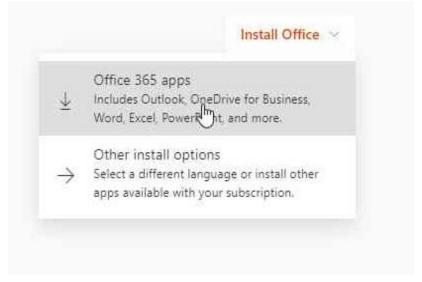

**Step 1:** Go to office.com and click "Sign in".

Step 2: Enter your LSB email and password and log in.

**Step 3:** Click the "Install Office" button in the upper right corner of the page.

Step 4: Select "Office 365 apps" in the dropdown.