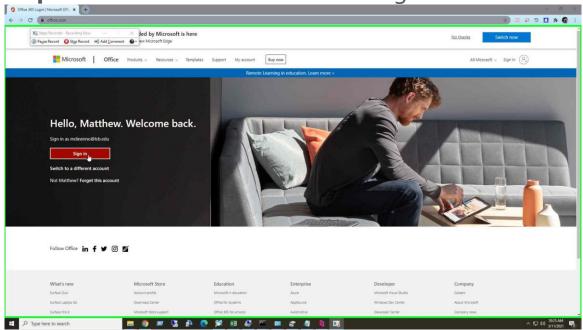

**Step 1:** Go to office.com and click "Sign in".

Step 2: Enter your LSB email and password and log in.

**Step 3:** Click the "Install Office" button in the upper right corner of the page.

Step 4: Select "Office 365 apps" in the dropdown.