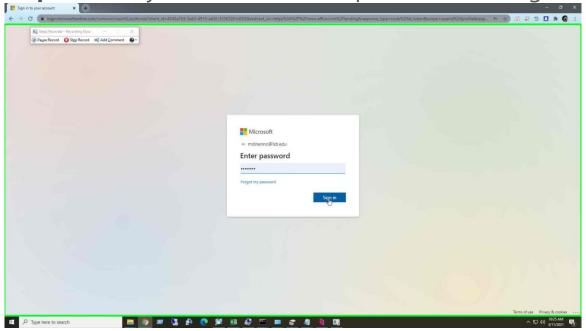

**Step 1:** Go to office.com and click "Sign in".

Step 2: Enter your LSB email and password and log in.

**Step 3:** Click the "Install Office" button in the upper right corner of the page.

Step 4: Select "Office 365 apps" in the dropdown.